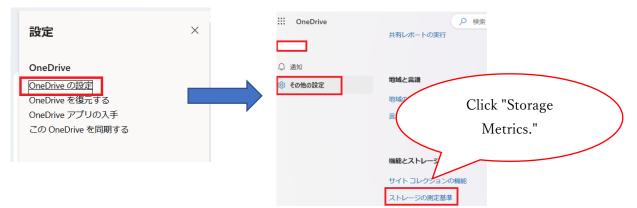

## [OneDrive]

(1) Click the gear icon.

| ::: OneDrive | ▶ 検索      | e © 1          | ? |
|--------------|-----------|----------------|---|
| + 新規追加       | あなたへのおすすめ |                |   |
|              |           | Click the gear | _ |
|              |           | icon           |   |
| n 十一五        |           |                |   |
| 白 マイファイル     |           |                |   |
| 89 共有        |           |                |   |
| ☆ お気に入り      |           |                | _ |
|              |           |                |   |

(2) Click "OneDrive Settings," then select "More Settings" > "Storage Metrics."

(3) Check the available storage space in the top-right corner.

The available storage will be displayed in the format: "Available space (unused) / Total storage capacity."