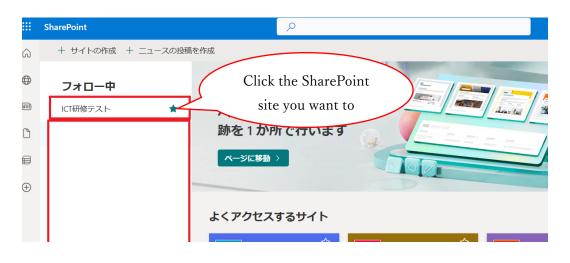

If the available space is **less than 924 GB** (or **less than 974 GB for students**), it will be affected by the planned storage capacity changes scheduled for FY 2025.

[SharePoint]

(1) Click the SharePoint site you want to check.

If the site you want to check is not displayed under "Following," you can also access it through the "Open in SharePoint" option in the Files tab of Teams (see the diagram below).

|                     | Q 検索(Ctrl+Alt+E)   |                  |                         |          |                                                               |                | 筑波大学     |
|---------------------|--------------------|------------------|-------------------------|----------|---------------------------------------------------------------|----------------|----------|
| 一般 投稿 ファイル ~        |                    | +                |                         |          |                                                               |                | Ca ~     |
| + 新規 ~ ← アップロード ~ 💷 | ■ グリッドビューでの編集 🖻 共有 | 🗢 リンクのコピー 🛛 🤪 同期 | 🗟 OneDrive へのショートカットの追加 | ± ダウンロ−ド | =                                                             | - すべてのドキュメント 〜 | $\nabla$ |
| ドキュメント > General    |                    |                  |                         |          | <ul> <li>SharePoint で開く</li> <li>+ ドキュメント ライブラリの追加</li> </ul> |                |          |
| □ 名前 ∨              | 更新日時 ~             | 更新者 ~            | + 列の追加                  |          |                                                               |                |          |