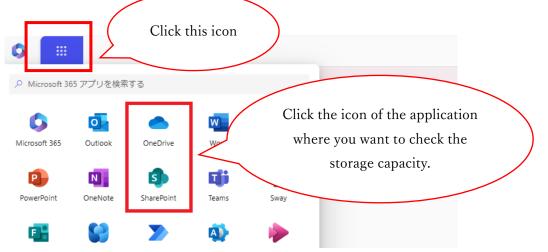

## How to Check Storage Usage for OneDrive and SharePoint

Access Microsoft at https://www.microsoft365.com/ and sign in using your university's Microsoft account (@u/@un).

Once the Microsoft 365 portal screen appears, refer to the diagram below, click the icon in the topleft corner of the screen, and select the icon of the application you wish to access (either OneDrive or SharePoint).

For each application, you can check the storage usage by following the steps on the subsequent pages.