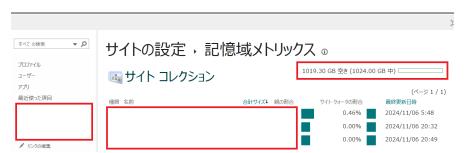

(4) Click "Site Collection Administration" > "Storage Metrics."

| リンクの編集 サイトの | 設定                             |
|-------------|--------------------------------|
| ホーム         | 外観                             |
| 会話          | サイド リンク バー<br>ナビゲーションの要素       |
| ドキュメント      | 外観の変更                          |
| ノートブック      |                                |
| ^-ÿ         | サイトの操作                         |
| サイト コンテンツ   | サイト機能の管理<br>検索の構成のエクスポートを有効にする |
| 最近使った項目     | サイト定義へのリセット                    |
| 回答          |                                |
| ごみ箱         | サイト コレクションの管理<br>ごみ箱           |
|             | 検索先                            |
| 🖍 リンクの編集    | 検索結果の種類検索クロシンクトの種類の            |
|             | 検索スキ Click "Storage Metrics"   |
|             | 検索の計<br>検索の構成                  |
|             | 検索の構成のエ                        |
|             | サイト コレクションの機能<br>サイト階層         |
|             | サイトコレクションの監査設定<br>ポータル、サイト接続   |
|             | ホータル・サイトとなっていた。                |
|             | リイトーンレクションのアプリの権限              |

(5) Check the available storage space in the top-right corner.

|                  | ▷ኦ০০ﷺ<br>イトの設定・記憶域メトリックス ₀ | このサイトの検索 🔹 🔎                 |
|------------------|----------------------------|------------------------------|
| ホーム<br>会話        | サイト コレクション                 | 1024.00 GB 空き (1024.00 GB 中) |
| ドキュメント<br>ノートブック |                            |                              |
| ページ              |                            |                              |
| サイト コンテンツ        |                            |                              |

The available storage will be displayed in the format: "Available space (unused) / Total storage capacity." If the available space is **less than 924 GB**, it will be affected by the planned storage capacity changes scheduled for FY 2025.