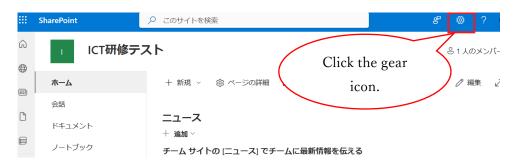

(2) Click the gear icon.

(3) Click "Site Information" and then "View All Site Settings."

|                             |   | サイトの語  | 兑明       | $\times$            |               |
|-----------------------------|---|--------|----------|---------------------|---------------|
| 設定                          | × | ICT研修表 | テスト      |                     |               |
|                             |   |        |          |                     |               |
| SharePoint                  |   |        |          |                     |               |
| ページの追加                      |   | ハブ サイ  | トの関連付け   |                     |               |
| アプリの追加                      |   |        |          |                     | $\overline{}$ |
| サイトコンテンツ                    |   |        | C        | lick "View All Site |               |
| サイト情報                       |   | プライバミ  | シーの設す    | lick view All Site  |               |
| サイトのアクセス許可<br>サイト テンプレートを適用 |   | プライベ   | ×        | Settings"           |               |
| サイトの利用状況                    |   |        |          | 0                   |               |
| サイトのパフォーマンス                 |   |        | 用されたテンプレ |                     |               |
| 外観の変更                       |   | 標準チーム  |          |                     |               |
|                             |   | テンプレ-  | - ト履歴の表示 |                     |               |
|                             |   | すべての   | サイト設定を表示 |                     |               |
|                             |   | 🗊 サイト  | の削除      |                     |               |